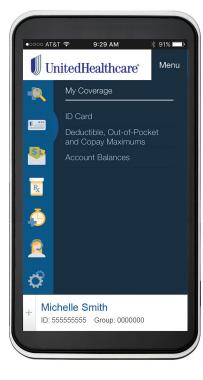

### Health care resources in your hands.

Health4Me is designed to make managing health care a lot simpler. You can access your health plan ID card, benefit amounts, account balances and Personal Health Records. You can manage claims, estimate costs, search drug pricing and find nearby providers and quick care facilities anytime and anywhere. Health4Me allows you to personalize the interface, pay a doctor's bill and even talk to someone at the push of a button if you have questions.

# Information at your fingertips.

Having access to your health plan on your phone allows you to conveniently view and share important information. You can email or fax your family's health plan ID cards, review claims, pay providers and check account balances and benefit amounts. Plus, the Personal Health Record feature allows you to collect, track and share past and current information about your health. See and speak to a doctor online anytime from your mobile device or computer.