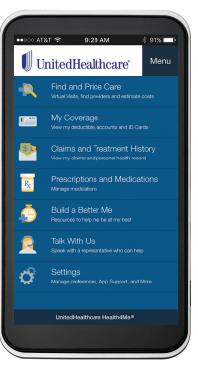

### Health4Me

### Health care resources in your hands.

Health4Me is designed to make managing health care a lot simpler. You can access your health plan ID card, benefit amounts, account balances and Personal Health Records. You can manage claims, estimate costs, search drug pricing and find nearby providers and quick care facilities anytime and anywhere. Health4Me allows you to personalize the interface, pay a doctor's bill and even talk to someone at the push of a button if you have questions.

# Information at your fingertips.

Having access to your health plan on your phone allows you to conveniently view and share important information. You can email or fax your family's health plan ID cards, review claims, pay providers and check account balances and benefit amounts. Plus, the Personal Health Record feature allows you to collect, track and share past and current information about your health. See and speak to a doctor online anytime from your mobile device or computer.