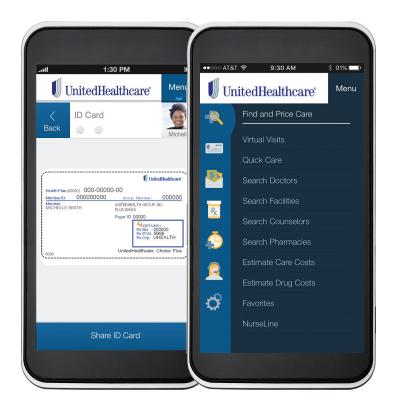

## A roadmap to health.

Health4Me lets you find the doctor or facility when you're on the go. Anytime. Anywhere. You can search by what's closest to your current location, or by the type of care you may need.