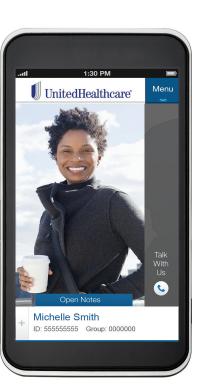

#### **Personal support.**

And if you can't find the answer you're looking for, the app can connect you with a helpful professional through Talk With Us. The Talk With Us feature asks you what you need help with, then has an Advocate contact you with the appropriate information. And NurseLine<sup>SM</sup> can put you in touch with a nurse 24 hours a day, seven days a week.

| Hello, I<br>may I hel | lp with |
|-----------------------|---------|
| your cla              | aim?    |
|                       |         |

| •••፡፡፡ ຈ 12:06 PM 🕫                                                                                                                                               | * 63% 🕞  |
|-------------------------------------------------------------------------------------------------------------------------------------------------------------------|----------|
| UnitedHealthcare*                                                                                                                                                 | Menu     |
| Talk With Us                                                                                                                                                      | 2        |
| We'll call you.                                                                                                                                                   |          |
| If you have a question about anything,<br>help. Just enter your phone number be<br>we'll call you back now. This service is<br>Monday-Friday from 7 AM - 7 PM CT. | elow and |
| Your Phone                                                                                                                                                        |          |
| Please enter your phone #                                                                                                                                         |          |
| More Details                                                                                                                                                      |          |
| Talk With Us                                                                                                                                                      |          |
|                                                                                                                                                                   |          |